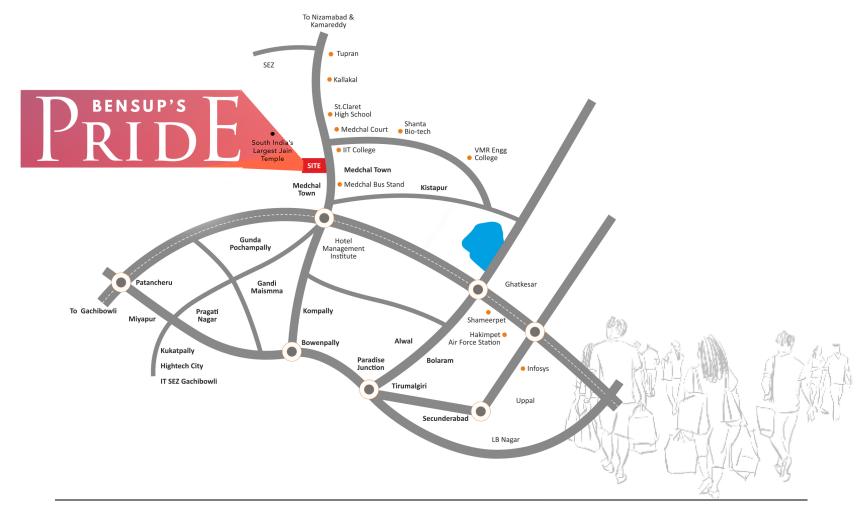

### LOCATION

# The Gateway of North Hyderabad

Situated in the heart of Medchal, Pride is strategically positioned to cater to the needs of a thriving residential community. it's prime location ensures easy accessibility for both residents and visitors, fostering a sense of convenience and conncetivity.

# PRIDE OF MEDCHAL

PREMIUM COMMERCIAL & RESIDENTIAL PROPERTY

The Pride project takes the concept of live-work-play to a whole new level. On the front and back side of the shopping space lies a flourishing residential community, where residents can enjoy the luxury of having shopping, dining, and entertainment options right at their doorstep. This integration of living spaces with commercial amenities is designed to enhance the overall quality of life for the community.

- SITUATED ALONG NH 44 ON
  A 6-LINE ROAD, THIS PROJECT OFFERS:
- 100,000 SQ FT OF COMMERCIAL SPACE PREMIUM LUXURY COMMERCIAL SPACES, SETTING A BENCHMARK IN MEDCHAL
- DIVERSE OFFERINGS INCLUDING RETAIL, ENTERTAINMENT, BANQUET FACILITIES, FINE DINING, AND LEISURE AMENITIES.